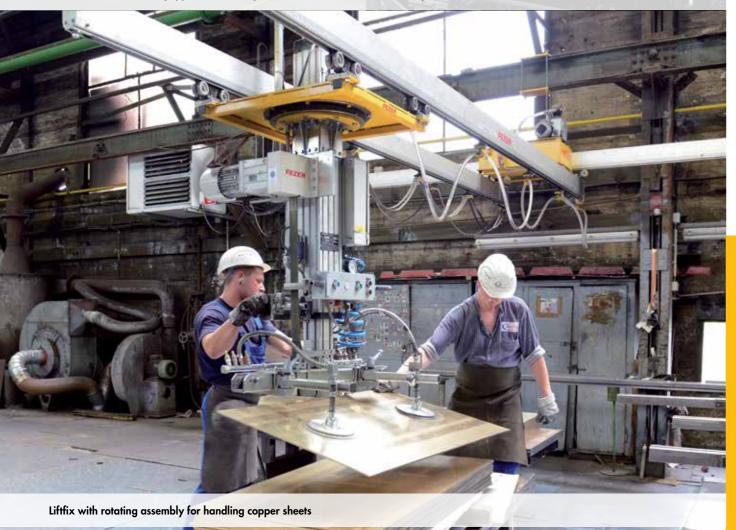

## Liftfix LF in Action

- Liftfix with turnable suction frame for feeding a welding robot with solar elements
- 2 Liftfix for taking out sheets from a high rack warehouse, with rotating assembly and video camera
- 3 Loading a laser cutting machine with steel sheets from horizontal plate storage