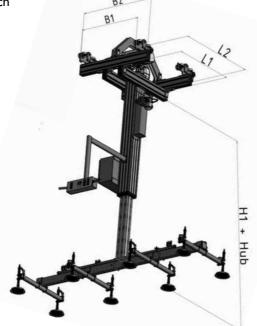

| Capactiy | Туре | Stroke  | Max.     | HI    | Hub   | u    | L2   | B1   | B2   | Own    |
|----------|------|---------|----------|-------|-------|------|------|------|------|--------|
|          |      |         | momentum |       |       |      |      |      |      | weight |
| (kg)     |      | (m/min) | (Nm)     | (mm)  | (mm)  | (mm) | (mm) | (mm) | (mm) | (kg)   |
| 125      | LF-3 | 2/8     | 250      | 2.350 | 1.500 | 620  | 800  | 560  | 800  | 300    |
| 125      | LF-3 | 2/8     | 125      | 2.350 | 2.000 | 620  | 800  | 560  | 800  | 325    |
| 125      | LF-3 | 2/8     | 100      | 2.350 | 2.500 | 620  | 800  | 560  | 800  | 350    |
| 350      | LF-2 | 2/8     | 750      | 2.350 | 1.000 | 620  | 800  | 560  | 800  | 250    |
| 350      | LF-2 | 2/8     | 500      | 2.350 | 1.500 | 620  | 800  | 560  | 800  | 275    |
| 350      | LF-2 | 2/8     | 250      | 2.350 | 2.000 | 620  | 800  | 560  | 800  | 300    |