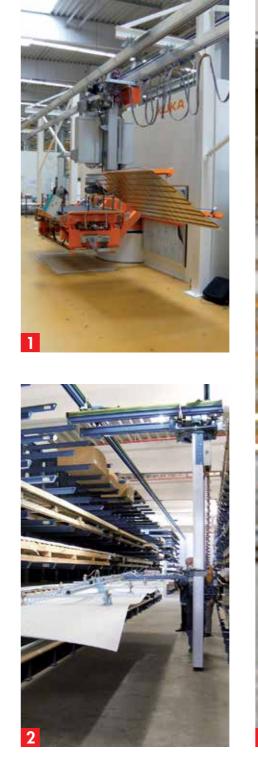

## Liftfix LF in Action

- Liftfix with turnable suction frame for feeding a welding robot with solar elements
- 2 Liftfix for taking out sheets from a high rack warehouse, with rotating assembly and video camera
- 3 Loading a laser cutting machine with steel sheets from horizontal plate storage