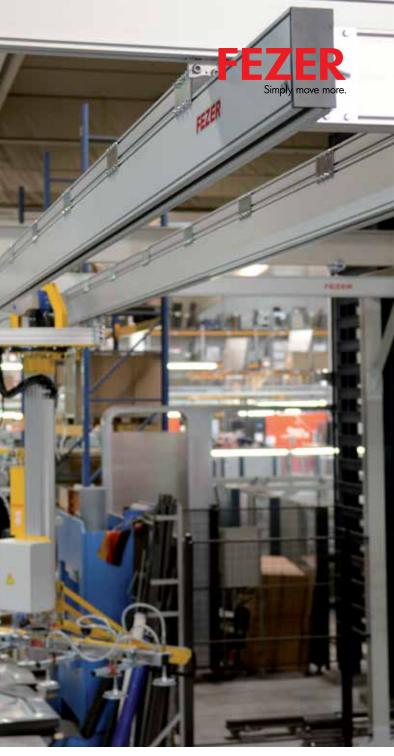

## Liftfix LF in Action

- Liftfix with turnable suction frame for feeding a welding robot with solar elements
- 2 Liftfix for taking out sheets from a high rack warehouse, with rotating assembly and video camera
- 3 Loading a laser cutting machine with steel sheets from horizontal plate storage