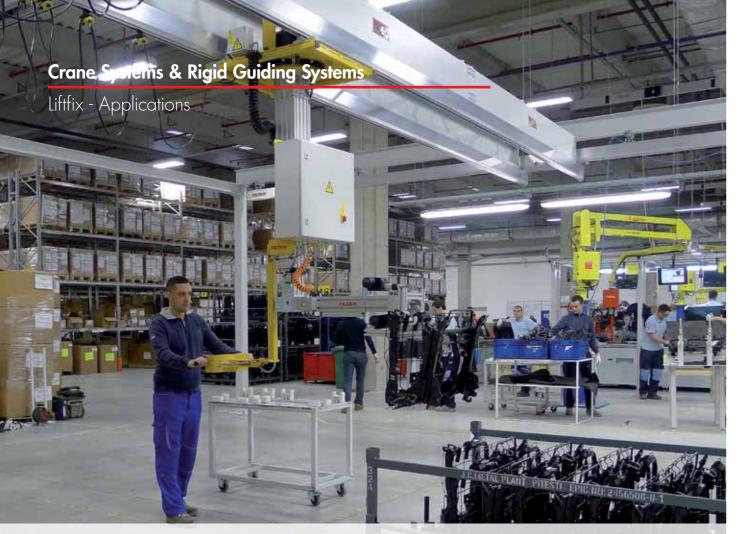

## Crane Systems & Rigid Guiding Systems

Liftfix LF

## Liftfix LF in Action

- Liftfix with turnable suction frame for feeding a welding robot with solar elements
- 2 Liftfix for taking out sheets from a high rack warehouse, with rotating assembly and video camera
- 3 Loading a laser cutting machine with steel sheets from horizontal plate storage